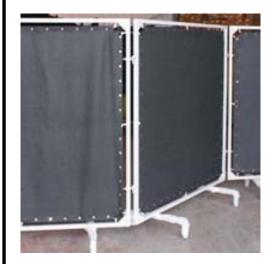

## **Product Description:**

Set of 3 EPA Portable Screens for quick and easy positioning

## **Product Use**

Enables areas within the EPA to be screened quickly and effectively. Easily manoeuvrable.

## **Product Features:**

- Set of 3 ESD Screens 1650 x 600 x 1750mm
- ESD compliant set of 3 linked screens
- Frame made from steel box section
- Perfect for separating work areas within an EPA
- Manufactured to order
- Bespoke designs available upon request